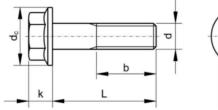

## **Technical Specification** b (min.) 30

d-D

dc (max.) k (max.)

L (mm)

Р

s

| ( | 30   |  |
|---|------|--|
| ľ | M12  |  |
| 2 | 26.6 |  |
| • | 11.5 |  |
| ( | 30   |  |
|   | 1.75 |  |

16

#### **Technical Drawing**