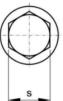

## **Technical Specification** b (min.) 30

d-D

dc (max.) k (max.)

L (mm)

Р

s

| ( | 30   |  |
|---|------|--|
| ľ | M12  |  |
| 2 | 26.6 |  |
| • | 11.5 |  |
| ( | 30   |  |
|   | 1.75 |  |

16

#### **Technical Drawing**