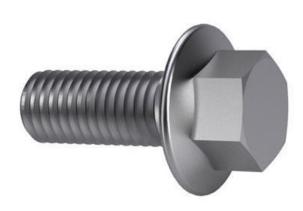

# Hexagon flange bolt DIN 6921 Steel Zinc plated 10.9 M12X30

| Article number | 04137.120.030 |
|----------------|---------------|
| Brand          | -             |
| UBB            | 500648945250  |
| UNSPSC         | 31161620      |
| EAN            | 8717077238657 |
| PKG of 100     | Full Box Only |