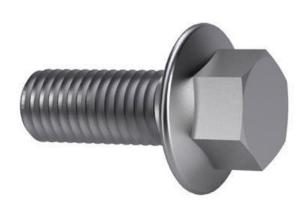

# Hexagon flange bolt DIN 6921 Steel Zinc plated 10.9 M6X20

| Article number | 04137.060.020 |
|----------------|---------------|
| Brand          | -             |
| UBB            | 500648943503  |
| UNSPSC         | 31161620      |
| EAN            | 8717077238480 |
| PKG, of 500    | Full Box Only |

#### **Standards**

| Length            | 20 mm                                                                                                                                                                                                                                                                                                                                                                   | , |
|-------------------|-------------------------------------------------------------------------------------------------------------------------------------------------------------------------------------------------------------------------------------------------------------------------------------------------------------------------------------------------------------------------|---|
| Class             | 10.9                                                                                                                                                                                                                                                                                                                                                                    | I |
| Driving features  | Hexagon                                                                                                                                                                                                                                                                                                                                                                 | I |
| Head shape        | Hexagon head                                                                                                                                                                                                                                                                                                                                                            |   |
| Material          | Steel                                                                                                                                                                                                                                                                                                                                                                   |   |
| Thread direction  | Right                                                                                                                                                                                                                                                                                                                                                                   |   |
| Surface treatment | Zinc plated                                                                                                                                                                                                                                                                                                                                                             |   |
| Thread            | Metric thread                                                                                                                                                                                                                                                                                                                                                           |   |
| Info              | Warning: electroplating of these products may cause hydrogen embrittlement.Specific features of hexagon bolts with flange:The flange enables built up forces under the bolt head to be spread over a larger area, consequently resulting in lower surface pressure.Large (oversized) holes and/or tooling holes can be covered by the flange.Washers are not necessary. |   |