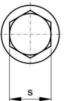

## **Technical Specification**

| FARUR     | Y    |
|-----------|------|
| b (min.)  | 18   |
| d-D       | M6   |
| dc (max.) | 14.2 |
| k (max.)  | 6.6  |
| L (mm)    | 20   |
| Р         | 1    |
| S         | 10   |

## **Technical Drawing**