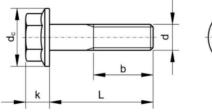

## **Technical Specification**

| FARUR     | Y    |
|-----------|------|
| b (min.)  | 18   |
| d-D       | M6   |
| dc (max.) | 14.2 |
| k (max.)  | 6.6  |
| L (mm)    | 20   |
| Р         | 1    |
| S         | 10   |

## **Technical Drawing**