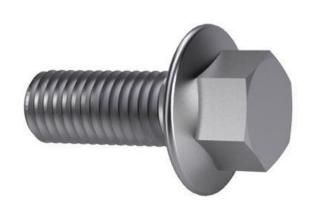

# Hexagon flange bolt DIN 6921 Steel Zinc plated 10.9 M5X16

| Article number | 04137.050.016 |
|----------------|---------------|
| Brand          | -             |
| UBB            | 500648943198  |
| UNSPSC         | 31161620      |
| EAN            | 8717077238442 |
| PKG. of 500    | Full Box Only |

## Standards

|                   |                                                                                                                                                                                                                                                                                                                 | <b>-</b> (3.1.1.4.4.1.1 |
|-------------------|-----------------------------------------------------------------------------------------------------------------------------------------------------------------------------------------------------------------------------------------------------------------------------------------------------------------|-------------------------|
| Diameter          | M5                                                                                                                                                                                                                                                                                                              | ASME                    |
| Length            | 16 mm                                                                                                                                                                                                                                                                                                           | EN                      |
| Class             | 10.9                                                                                                                                                                                                                                                                                                            | DIN                     |
| Driving features  | Hexagon                                                                                                                                                                                                                                                                                                         | ISO                     |
| Head shape        | Hexagon head                                                                                                                                                                                                                                                                                                    |                         |
| Material          | Steel                                                                                                                                                                                                                                                                                                           |                         |
| Thread direction  | Right                                                                                                                                                                                                                                                                                                           |                         |
| Surface treatment | Zinc plated                                                                                                                                                                                                                                                                                                     |                         |
| Thread            | Metric thread                                                                                                                                                                                                                                                                                                   |                         |
| Info              | Warning: electroplating of these products may cause hydrogen embrittlement.Specific features of hexagon bolts with flange:The flange enables built up forces under the bolt head to be spread over a larger area, consequently resulting in lower surface pressure.Large (oversized) holes and/or tooling holes | ;                       |