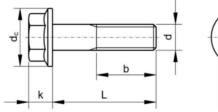

#### **Technical Specification**

| FARUR     | Y    |
|-----------|------|
| b (min.)  | 16   |
| d-D       | M5   |
| dc (max.) | 11.8 |
| k (max.)  | 5.4  |
| L (mm)    | 16   |
| Р         | 0.8  |
| S         | 8    |

### **Technical Drawing**