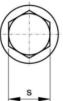

#### **Technical Specification**

| FARUR     | Y    |
|-----------|------|
| b (min.)  | 16   |
| d-D       | M5   |
| dc (max.) | 11.8 |
| k (max.)  | 5.4  |
| L (mm)    | 16   |
| Р         | 0.8  |
| S         | 8    |

### **Technical Drawing**