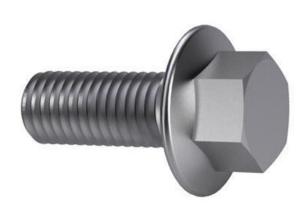

## Hexagon flange bolt MF DIN 6921 Steel Plain 10.9 M10X1,25X40

| Article number | 04135.100.040 |
|----------------|---------------|
| Brand          | -             |
| UBB            | 955351423509  |
| UNSPSC         | 31161620      |
| EAN            | 8715493858107 |
| PKG. of 100    | Full Box Only |

#### **Standards**

| Diameter          | M10                                                                                                                                                                                                                                                                                                                                                | DIN  |
|-------------------|----------------------------------------------------------------------------------------------------------------------------------------------------------------------------------------------------------------------------------------------------------------------------------------------------------------------------------------------------|------|
| Length            | 40 mm                                                                                                                                                                                                                                                                                                                                              | ISO  |
| Class             | 10.9                                                                                                                                                                                                                                                                                                                                               | EN   |
| Driving features  | Hexagon                                                                                                                                                                                                                                                                                                                                            | ASME |
| Head shape        | Hexagon head                                                                                                                                                                                                                                                                                                                                       |      |
| Material          | Steel                                                                                                                                                                                                                                                                                                                                              |      |
| Thread direction  | Right                                                                                                                                                                                                                                                                                                                                              |      |
| Surface treatment | Plain                                                                                                                                                                                                                                                                                                                                              |      |
| Thread            | Metric fine thread                                                                                                                                                                                                                                                                                                                                 |      |
| Info              | Warning: electroplating of these products may cause hydrogen embrittlement.Special features of hexagon bolts with flange:The flange enables built up forces to be spread over a larger area, consequently resulting in lower surface pressure.Large holes (oversized) and/or tooling holes can be covered by the flange.A washer is not necessary. |      |