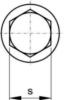

# **Technical Specification**

| FADUR     |      |
|-----------|------|
| b (min.)  | 26   |
| d-D       | M10  |
| dc (max.) | 22.3 |
| k (max.)  | 9.2  |
| L (mm)    | 40   |
| Р         | 1.25 |
| S         | 15   |

### **Technical Drawing**