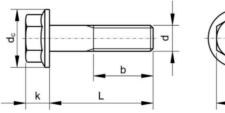

# **Technical Specification**

| FADUR     |      |
|-----------|------|
| b (min.)  | 26   |
| d-D       | M10  |
| dc (max.) | 22.3 |
| k (max.)  | 9.2  |
| L (mm)    | 40   |
| Р         | 1.25 |
| S         | 15   |

### **Technical Drawing**