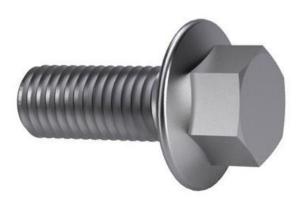

# FABORY

## Hexagon flange bolt MF DIN 6921 Steel Plain 10.9 M10X1,25X30

| Article number | 04135.100.030 |
|----------------|---------------|
| Brand          | -             |
| UBB            | 955351423434  |
| UNSPSC         | 31161620      |
| EAN            | 8715493858091 |
| PKG. of 200    | Full Box Only |

#### **Technical Parameters**

| Diameter          | M10                                                                                                                                                                                                                                                                                                                                                                                                      | ASME | ≈B18.2.3.4M |
|-------------------|----------------------------------------------------------------------------------------------------------------------------------------------------------------------------------------------------------------------------------------------------------------------------------------------------------------------------------------------------------------------------------------------------------|------|-------------|
| Length            | 30 mm                                                                                                                                                                                                                                                                                                                                                                                                    | ISO  | ≈4162       |
| Class             | 10.9                                                                                                                                                                                                                                                                                                                                                                                                     | DIN  | 6921        |
| Driving features  | Hexagon                                                                                                                                                                                                                                                                                                                                                                                                  | EN   | ≈1665       |
| Head shape        | Hexagon head                                                                                                                                                                                                                                                                                                                                                                                             |      |             |
| Material          | Steel                                                                                                                                                                                                                                                                                                                                                                                                    |      |             |
| Thread direction  | Right                                                                                                                                                                                                                                                                                                                                                                                                    |      |             |
| Surface treatment | Plain                                                                                                                                                                                                                                                                                                                                                                                                    |      |             |
| Thread            | Metric fine thread                                                                                                                                                                                                                                                                                                                                                                                       |      |             |
| Info              | Warning:<br>electroplating of<br>these products may<br>cause hydrogen<br>embrittlement.Special<br>features of hexagon<br>bolts with flange:The<br>flange enables built<br>up forces to be<br>spread over a larger<br>area, consequently<br>resulting in<br>lower surface<br>pressure.Large holes<br>(oversized) and/or<br>tooling holes can<br>be covered by the<br>flange.A washer is<br>not necessary. |      |             |