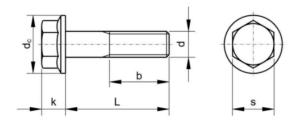

# Technical Specification

| b (min.)  | 26   |
|-----------|------|
| d-D       | M10  |
| dc (max.) | 22.3 |
| k (max.)  | 9.2  |
| L (mm)    | 30   |
| Ρ         | 1.25 |
| S         | 15   |
|           |      |

### **Technical Drawing**