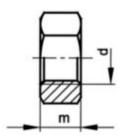

## layer of the mating

**Technical Drawing** 

| d-D      | M27  |
|----------|------|
| m (max.) | 23.8 |
| Р        | 3    |
| S        | 41   |
|          |      |