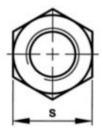

## layer of the mating

**Technical Drawing** 

| d-D      | M27  |
|----------|------|
| m (max.) | 23.8 |
| Р        | 3    |
| S        | 41   |
|          |      |