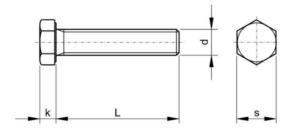

## **Technical Drawing**

| d-D    | M16 |
|--------|-----|
| k      | 10  |
| L (mm) | 45  |
| Р      | 2   |
| S      | 24  |