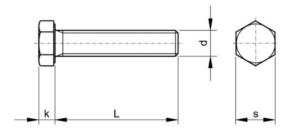

## **Technical Drawing**

| d-D    | M12  |
|--------|------|
| k      | 7.5  |
| L (mm) | 30   |
| Р      | 1.75 |
| S      | 19   |