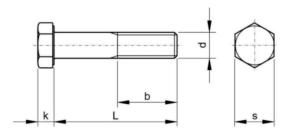

| b (min.):<br>125mmL≤200mm | 52   |
|---------------------------|------|
| b (min.): L200mm          | 65   |
| b (min.): L≤125mm         | 46   |
| d-D                       | M20  |
| k                         | 12.5 |
| L (mm)                    | 65   |
| P                         | 2.5  |
| S                         | 30   |