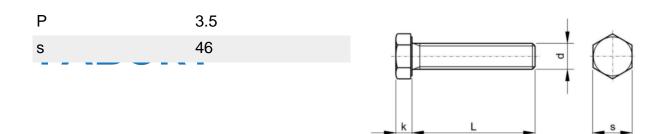

## Hexagon head screw ISO metric thread DIN 933 Steel Hot dip galvanized 8.8 M30X170

|                         |                                                                                                                                                                                                                                                                            | Article number   | 01410.300.170 |
|-------------------------|----------------------------------------------------------------------------------------------------------------------------------------------------------------------------------------------------------------------------------------------------------------------------|------------------|---------------|
|                         |                                                                                                                                                                                                                                                                            | Brand            | -             |
|                         |                                                                                                                                                                                                                                                                            | UBB              | 500644664723  |
|                         |                                                                                                                                                                                                                                                                            | UNSPSC           | 31161620      |
|                         |                                                                                                                                                                                                                                                                            | EAN              | 8717077015364 |
|                         |                                                                                                                                                                                                                                                                            | PKG. of 1        | Full Box Only |
| Technical Parameters    |                                                                                                                                                                                                                                                                            | Standards        |               |
| Diameter                | M30                                                                                                                                                                                                                                                                        | ISO              | 4017          |
| Length                  | 170 mm                                                                                                                                                                                                                                                                     | DIN              | 933           |
| Class                   | 8.8                                                                                                                                                                                                                                                                        | NF               | E25-114       |
| Driving features        | Hexagon                                                                                                                                                                                                                                                                    | NEN              | 1568          |
| Head shape              | Hexagon head                                                                                                                                                                                                                                                               | ASME             | B18.2.3.1M    |
| Material                | Steel                                                                                                                                                                                                                                                                      |                  |               |
| Thread direction        | Right                                                                                                                                                                                                                                                                      |                  |               |
| Surface treatment       | Hot dip galvanized                                                                                                                                                                                                                                                         |                  |               |
| Thread                  | Metric thread                                                                                                                                                                                                                                                              |                  |               |
| Info                    | ISO metric hot dip<br>galvanized bolts<br>and screws are<br>manufactured with<br>thread tolerance<br>class 6az (undersize<br>before coating.After<br>galvanizing they will<br>fit into standard nuts<br>and threaded holes<br>with thread tolerance<br>class 6H.ISO metric |                  |               |
| Technical Specification |                                                                                                                                                                                                                                                                            | Technical Drawir | ng            |

| Technical Specification |      | <b>Technical Draw</b> |
|-------------------------|------|-----------------------|
| d-D                     | M30  |                       |
| k                       | 18.7 |                       |
| L (mm)                  | 170  |                       |