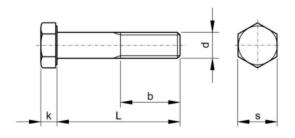

# **Technical Drawing**

b (min.): 44 125mmL≤200mm

b (min.): L200mm 57

| b (min.): L≤125mm | 38  |  |
|-------------------|-----|--|
| <b>₽ABORW</b> 16  |     |  |
| k                 | 10  |  |
| L (mm)            | 220 |  |
| P                 | 2   |  |
| S                 | 24  |  |