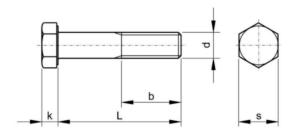

# **Technical Drawing**

b (min.): 44 125mmL≤200mm

b (min.): L200mm 57

| b (min.): L≤125mm | 38  |  |
|-------------------|-----|--|
| ФABOR¥16          |     |  |
| k                 | 10  |  |
| L (mm)            | 130 |  |
| Р                 | 2   |  |
| S                 | 24  |  |