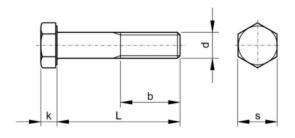

# **Technical Drawing**

b (min.): 32 125mmL≤200mm

b (min.): L200mm 45

| b (min.): L≤125mm | 26  |  |
|-------------------|-----|--|
| <b>₽ABORY</b> 10  |     |  |
| k                 | 6.4 |  |
| L (mm)            | 180 |  |
| Р                 | 1.5 |  |
| S                 | 16  |  |